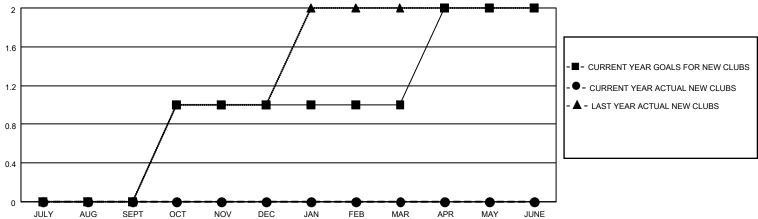

### District 23 B

| Clubs         |               |             |               | Members               |                        |                         |                                                    |  |
|---------------|---------------|-------------|---------------|-----------------------|------------------------|-------------------------|----------------------------------------------------|--|
|               | RESULTS FOR   | R 2020-2021 |               | RESULTS FOR 2020-2021 |                        |                         |                                                    |  |
| QUARTER       | NEW CLUB GOAL | NEW CLUBS   | DROPPED CLUBS | QUARTER MEMI          | BER GROWTH NET<br>GOAL | MEMBER GROWTH<br>ACTUAL | DROPPED<br>MEMBERS ACTUAL<br>(including transfers) |  |
| JULY/AUG/SEPT | 0             | 0           | 0             | JULY/AUG/SEPT         | 10                     | 13                      | 32                                                 |  |
| OCT/NOV/DEC   | 1             | 0           | 0             | OCT/NOV/DEC           | 25                     | 0                       | 0                                                  |  |
| JAN/FEB/MAR   | 0             | 0           | 0             | JAN/FEB/MAR           | 40                     | 0                       | 0                                                  |  |
| APR/MAY/JUNE  | 1             | 0           | 0             | APR/MAY/JUNE          | 40                     | 0                       | 0                                                  |  |

# GOALS AND ACTUAL NEW CLUBS CUMULATIVE