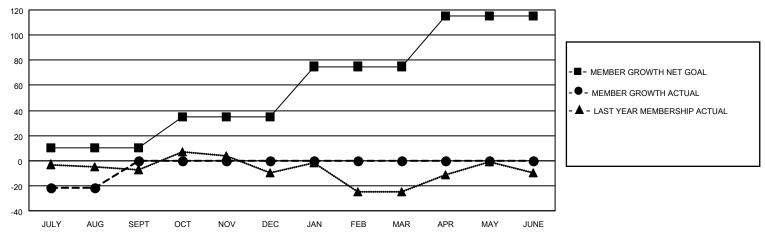

### District 23 B

| Clubs         |               |             |               | Members               |                        |                         |                                                    |  |
|---------------|---------------|-------------|---------------|-----------------------|------------------------|-------------------------|----------------------------------------------------|--|
|               | RESULTS FOR   | R 2020-2021 |               | RESULTS FOR 2020-2021 |                        |                         |                                                    |  |
| QUARTER       | NEW CLUB GOAL | NEW CLUBS   | DROPPED CLUBS | QUARTER MEMI          | BER GROWTH NET<br>GOAL | MEMBER GROWTH<br>ACTUAL | DROPPED<br>MEMBERS ACTUAL<br>(including transfers) |  |
| JULY/AUG/SEPT | 0             | 0           | 0             | JULY/AUG/SEPT         | 10                     | 13                      | 32                                                 |  |
| OCT/NOV/DEC   | 1             | 0           | 0             | OCT/NOV/DEC           | 25                     | 0                       | 0                                                  |  |
| JAN/FEB/MAR   | 0             | 0           | 0             | JAN/FEB/MAR           | 40                     | 0                       | 0                                                  |  |
| APR/MAY/JUNE  | 1             | 0           | 0             | APR/MAY/JUNE          | 40                     | 0                       | 0                                                  |  |

#### GOALS AND ACTUAL MEMBERS CUMULATIVE

| DROPPED CLUBS: 0 |    | 4 CLUBS OF 53 ADDED 1 OR MORE | GENDER DISTRIBUTION        |                |     |  |
|------------------|----|-------------------------------|----------------------------|----------------|-----|--|
|                  |    | NEW MEMBERS                   | MALE                       | 1,160 (67.44%) |     |  |
|                  |    |                               | FEMALE                     | 560 (32.56%)   |     |  |
| DROPPED MEMBERS  |    |                               |                            |                |     |  |
| DECEASED         | 4  | CLICK HERE FOR CUMULATIVE     | TOTAL FAMILY UNIT MEMBERS  |                | 352 |  |
| CLUB CANCELLED   | 0  | MEMBERSHIP DATA               | FAMILY MEMBERS PAYING HALF |                |     |  |
| OTHER            | 28 |                               |                            |                | 182 |  |
| TOTAL            | 32 |                               | Boco                       | 3020           |     |  |